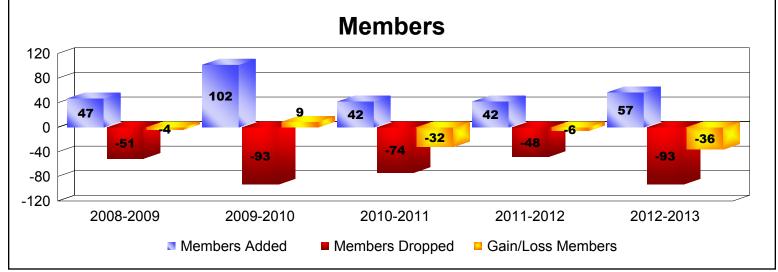

| Year      | New<br>Clubs | Dropped<br>Clubs | Gain/<br>Loss<br>Clubs | New<br>Members | Charter<br>Members | Reinstate<br>Members | Transfer<br>Members | Total<br>Member<br>Added | Total<br>Members<br>Dropped | Gain/<br>Loss<br>Members |
|-----------|--------------|------------------|------------------------|----------------|--------------------|----------------------|---------------------|--------------------------|-----------------------------|--------------------------|
| 2008-2009 | 0            | -1               | -1                     | 42             | 0                  | 2                    | 3                   | 47                       | -51                         | -4                       |
| 2009-2010 | 2            | 0                | 2                      | 48             | 51                 | 3                    | 0                   | 102                      | -93                         | 9                        |
| 2010-2011 | 0            | -1               | -1                     | 36             | 5                  | 1                    | 0                   | 42                       | -74                         | -32                      |
| 2011-2012 | 0            | 0                | 0                      | 25             | 0                  | 15                   | 2                   | 42                       | -48                         | -6                       |
| 2012-2013 | 0            | -1               | -1                     | 53             | 0                  | 3                    | 1                   | 57                       | -93                         | -36                      |
| Average   | 0            | -1               | 0                      | 41             | 11                 | 5                    | 1                   | 58                       | -72                         | -14                      |