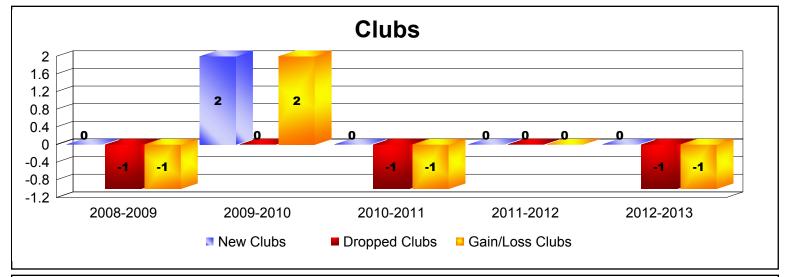

| Year      | New<br>Clubs | Dropped<br>Clubs | Gain/<br>Loss<br>Clubs | New<br>Members | Charter<br>Members | Reinstate<br>Members | Transfer<br>Members | Total<br>Member<br>Added | Total<br>Members<br>Dropped | Gain/<br>Loss<br>Members |
|-----------|--------------|------------------|------------------------|----------------|--------------------|----------------------|---------------------|--------------------------|-----------------------------|--------------------------|
| 2008-2009 | 0            | -1               | -1                     | 42             | 0                  | 2                    | 3                   | 47                       | -51                         | -4                       |
| 2009-2010 | 2            | 0                | 2                      | 48             | 51                 | 3                    | 0                   | 102                      | -93                         | 9                        |
| 2010-2011 | 0            | -1               | -1                     | 36             | 5                  | 1                    | 0                   | 42                       | -74                         | -32                      |
| 2011-2012 | 0            | 0                | 0                      | 25             | 0                  | 15                   | 2                   | 42                       | -48                         | -6                       |
| 2012-2013 | 0            | -1               | -1                     | 53             | 0                  | 3                    | 1                   | 57                       | -93                         | -36                      |
| Average   | 0            | -1               | 0                      | 41             | 11                 | 5                    | 1                   | 58                       | -72                         | -14                      |