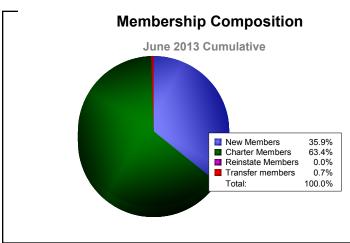

| Year      | New<br>Clubs | Dropped<br>Clubs | Gain/<br>Loss<br>Clubs | New<br>Members | Charter<br>Members | Reinstate<br>Members | Transfer<br>Members | Total<br>Member<br>Added | Total<br>Members<br>Dropped | Gain/<br>Loss<br>Members |
|-----------|--------------|------------------|------------------------|----------------|--------------------|----------------------|---------------------|--------------------------|-----------------------------|--------------------------|
| 2008-2009 | 0            | 0                | 0                      | 60             | 0                  | 4                    | 0                   | 64                       | -72                         | -8                       |
| 2009-2010 | 1            | 0                | 1                      | 52             | 20                 | 1                    | 1                   | 74                       | -75                         | -1                       |
| 2010-2011 | 0            | -1               | -1                     | 67             | 0                  | 0                    | 0                   | 67                       | -67                         | 0                        |
| 2011-2012 | 0            | -1               | -1                     | 36             | 0                  | 8                    | 1                   | 45                       | -83                         | -38                      |
| 2012-2013 | 3            | 0                | 3                      | 52             | 92                 | 0                    | 1                   | 145                      | -49                         | 96                       |
| Average   | 1            | 0                | 0                      | 53             | 22                 | 3                    | 1                   | 79                       | -69                         | 10                       |