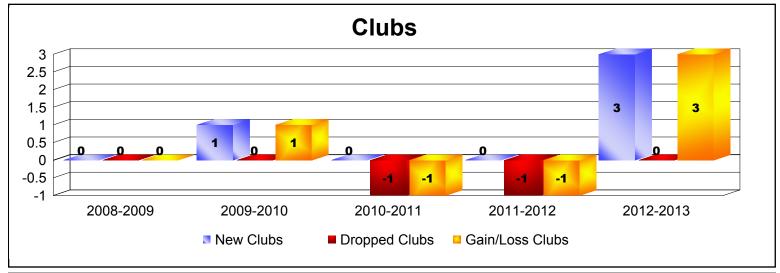

| Year      | New<br>Clubs | Dropped<br>Clubs | Gain/<br>Loss<br>Clubs | New<br>Members | Charter<br>Members | Reinstate<br>Members | Transfer<br>Members | Total<br>Member<br>Added | Total<br>Members<br>Dropped | Gain/<br>Loss<br>Members |
|-----------|--------------|------------------|------------------------|----------------|--------------------|----------------------|---------------------|--------------------------|-----------------------------|--------------------------|
| 2008-2009 | 0            | 0                | 0                      | 60             | 0                  | 4                    | 0                   | 64                       | -72                         | -8                       |
| 2009-2010 | 1            | 0                | 1                      | 52             | 20                 | 1                    | 1                   | 74                       | -75                         | -1                       |
| 2010-2011 | 0            | -1               | -1                     | 67             | 0                  | 0                    | 0                   | 67                       | -67                         | 0                        |
| 2011-2012 | 0            | -1               | -1                     | 36             | 0                  | 8                    | 1                   | 45                       | -83                         | -38                      |
| 2012-2013 | 3            | 0                | 3                      | 52             | 92                 | 0                    | 1                   | 145                      | -49                         | 96                       |
| Average   | 1            | 0                | 0                      | 53             | 22                 | 3                    | 1                   | 79                       | -69                         | 10                       |