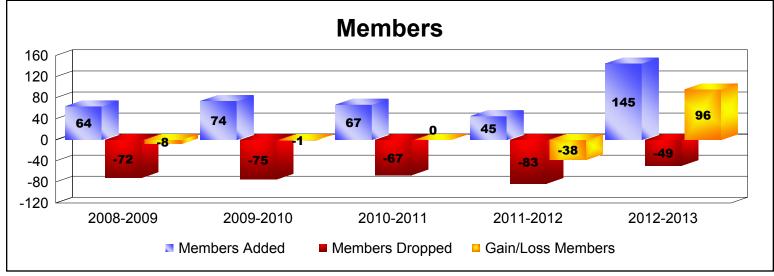

| Year      | New<br>Clubs | Dropped<br>Clubs | Gain/<br>Loss<br>Clubs | New<br>Members | Charter<br>Members | Reinstate<br>Members | Transfer<br>Members | Total<br>Member<br>Added | Total<br>Members<br>Dropped | Gain/<br>Loss<br>Members |
|-----------|--------------|------------------|------------------------|----------------|--------------------|----------------------|---------------------|--------------------------|-----------------------------|--------------------------|
| 2008-2009 | 0            | 0                | 0                      | 60             | 0                  | 4                    | 0                   | 64                       | -72                         | -8                       |
| 2009-2010 | 1            | 0                | 1                      | 52             | 20                 | 1                    | 1                   | 74                       | -75                         | -1                       |
| 2010-2011 | 0            | -1               | -1                     | 67             | 0                  | 0                    | 0                   | 67                       | -67                         | 0                        |
| 2011-2012 | 0            | -1               | -1                     | 36             | 0                  | 8                    | 1                   | 45                       | -83                         | -38                      |
| 2012-2013 | 3            | 0                | 3                      | 52             | 92                 | 0                    | 1                   | 145                      | -49                         | 96                       |
| Average   | 1            | 0                | 0                      | 53             | 22                 | 3                    | 1                   | 79                       | -69                         | 10                       |